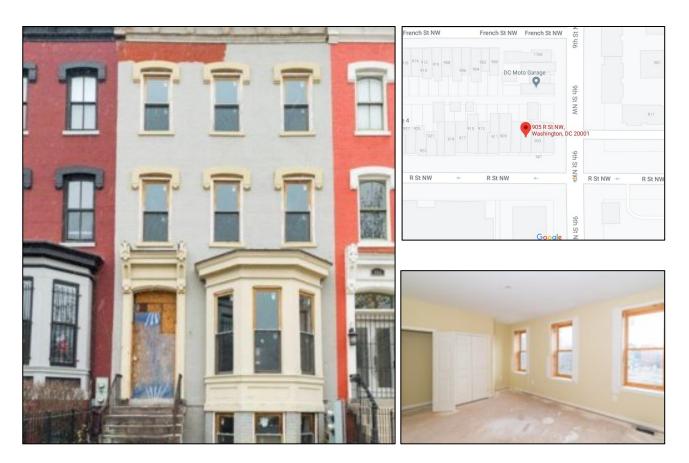

## 905 R St NW

- Ward 6
- 1,900 square feet
- Zoning: RF-1
- Neighborhood: Old City II

1106 3<sup>rd</sup> Street, NE

- Ward 6
- 1,490 square feet
- Zoning: PDR-1
- Neighborhood:
- Old City I