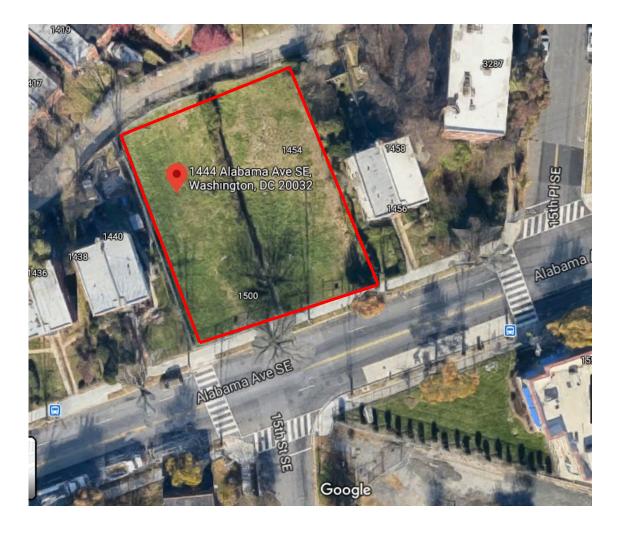

#### 1444-1454 Alabama Ave SE

- Ward 8
- 12,981 square feet
- Zoning: RA-1
- Neighborhood: Congress Heights