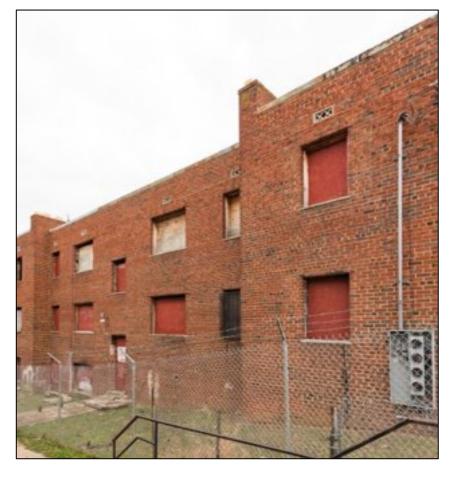

#### 4244 6<sup>th</sup> Street, SE

- Ward 8
- 5,631 square feet
- Zoning: R-3
- Neighborhood: Congress Heights

- Emergency rental assistance and housing vouchers Emergency Rental Assistance ~\$152M;
  ~\$20 million in Emergency Housing Choice Vouchers (DCHA)
- Homelessness assistance and supportive services program: HOME program (DHCD)
  ~ \$19M
- Homeowner Assistance Fund \$50M to help with mortgage arrears, utility and internet payment arrears, refinancing costs and principal pay-down.