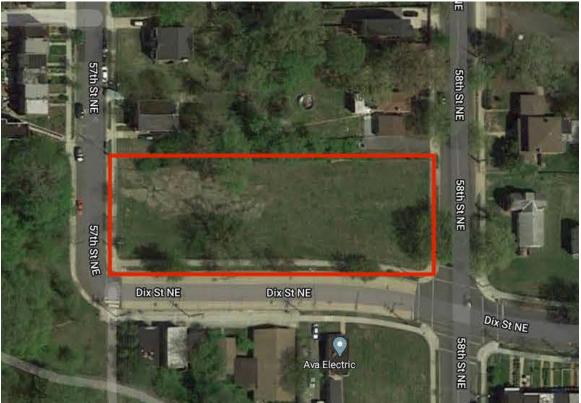

#### 58th & Dix Street NE

- Ward 7
- 32,319 sq. ft
- Zoning: MU-4
- Neighborhood: Deanwood